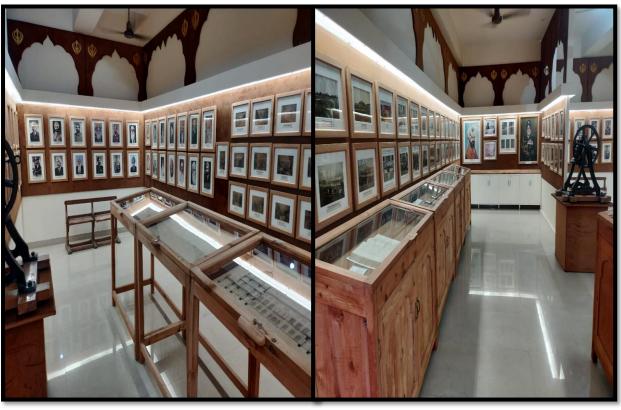

## Gallery No. 4

This gallery conveys the historical background of Khalsa College. The original Sketch-maps of the building of Khalsa College Amritsar drawn by the greatest world famous architect, Sardar Ram Singh, photographs of the visionaries who played a pivotal role in the establishment of Khalsa College in Amritsar, esteemed alumni who went on to occupy high administrative offices in India and abroad are presented here. This gallary pays homage to the esteemed Sikh Scholars, Philosophers, and Theologians who have left an indelible mark on history. Moreover, the geographical and political maps of Punjab in exceptional detail, are also presented here.