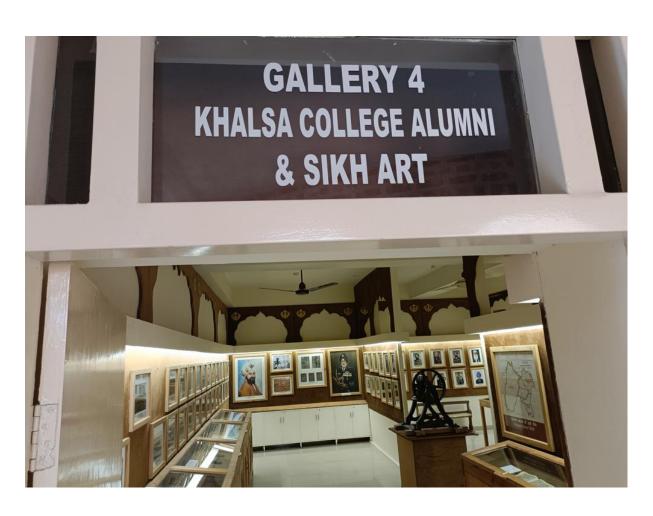

## Gallery No. 4

This gallery conveys the historical background of Khalsa College. The original Sketch-maps of the building of Khalsa College Amritsar drawn by the greatest world famous architect, Sardar Ram Singh, photographs of the visionaries who played a pivotal role in the establishment of Khalsa College in Amritsar, esteemed alumni who went on to occupy high administrative offices in India and abroad are presented here. This gallary pays homage to the esteemed Sikh Scholars, Philosophers, and Theologians who have left an indelible mark on history. Moreover, the geographical and political maps of Punjab in exceptional detail, are also presented here.